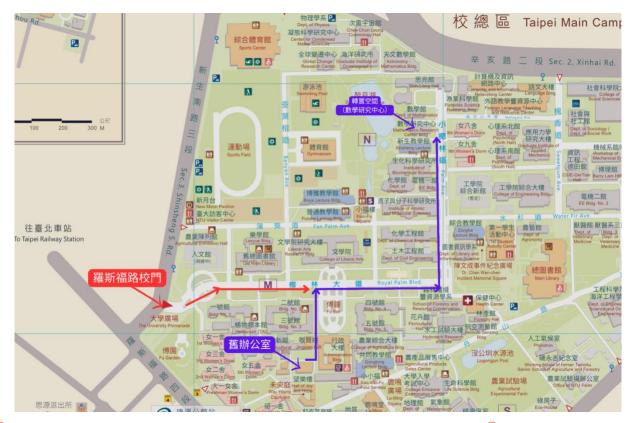

**[Guide from the old CSW office to the temporary CSW office]** 

1.Turn right after exit the old CSW office

2. Go straight through the hallway

3. Turn right after crossing the hallway

4. Walk towards the direction of the main library

5. Turn left onto the Palm Avenue

7. After passing the intersection of the Freshman Lecture Building, it will be at your left.

8. Upon entering the Mathematics Research Center Building, turn left.

## [Guide from the Roosevelt Road main gate to the temporary CSW office]

**1.** Enter through the Roosevelt Road campus gate

2. Walk towards the direction of the main library on the Royal Palm Boulevard.

3. Turn left onto the Palm Avenue

4. Continue straight on the Palm Avenue

7. After passing the intersection of the Freshman Lecture Building, it will be at your left.

8. Upon entering the Mathematics Research Center Building, turn left.