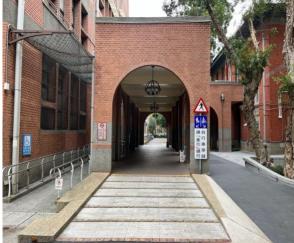

**[Guide from the old CSW office to the temporary CSW office]** 

1.Turn right after exit the old CSW office

2. Go straight through the hallway

3. Turn right after crossing the hallway

4. Walk towards the direction of the main library

5. Turn left onto the Palm Avenue

7. After passing the intersection of the Freshman Lecture Building, it will be at your left.

8. Upon entering the Mathematics Research Center Building, turn left.