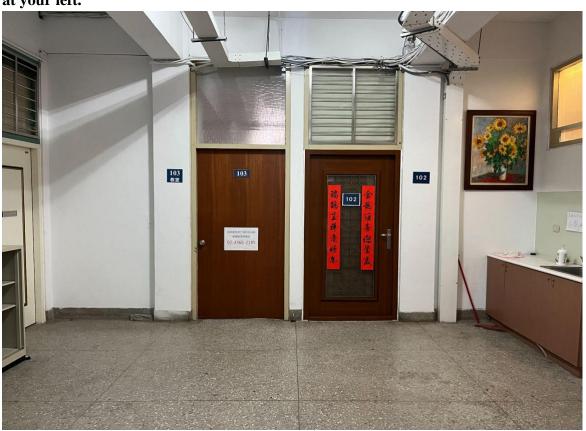

5. Turn left onto the Palm Avenue

7. After passing the intersection of the Freshman Lecture Building, it will be at your left.

8. Upon entering the Mathematics Research Center Building, turn left.

3. Turn left onto the Palm Avenue

4. Continue straight on the Palm Avenue

7. After passing the intersection of the Freshman Lecture Building, it will be at your left.

8. Upon entering the Mathematics Research Center Building, turn left.