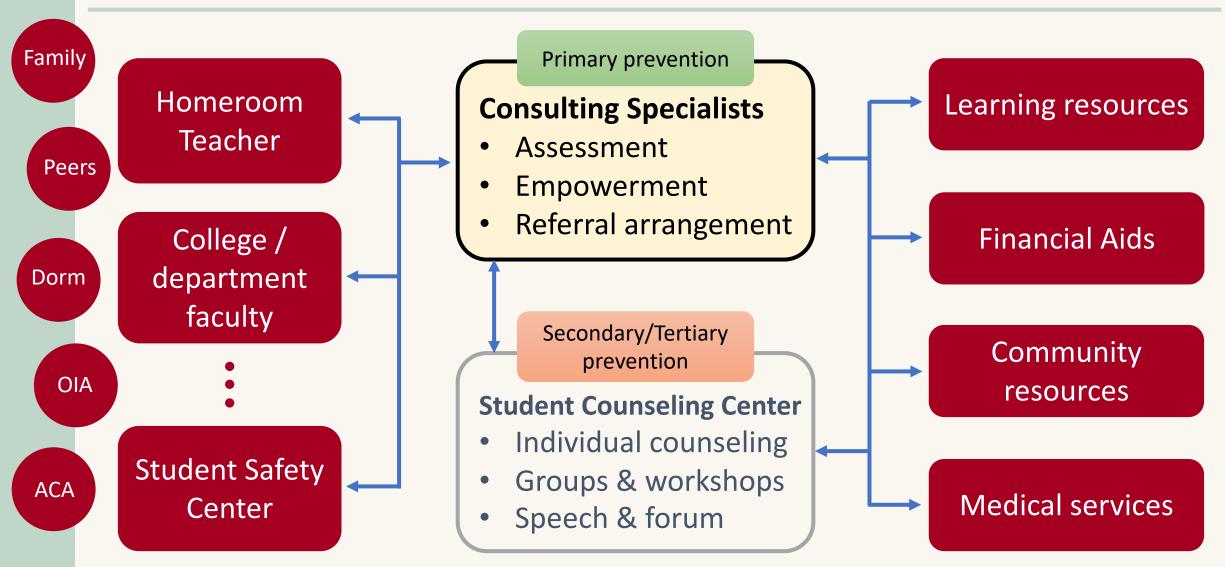

#### Center for Student Well-Being 學輔中心

- Founded in Feb. 2021
- Consists of 1 Director, 1 Counselor, and 9 Consulting Specialists
- Stationed in every college

**Primary Prevention** 

**Connection & Coordination** 

**Rooted in College** 

#### **Consulting Specialist: Our Role and Work**

#### How we work with you?

#### 1. Make a reservation or Walk in

If you have any problems (e.g. learning in NTU, living in Taiwan, physical and mental health issues...) and want to have someone to talk with.

## 2. Assess your needs & Set the plan

Consulting specialist would have a discussion with you and figure out a plan based on your needs.

#### 3. Resource & Referral

Consulting specialist would keep working with you, make referrals, coordinate resources in NTU or from other agencies, and advocate for your right.

#### 4. Keep connection

Consulting specialist would keep connecting with you until you could adapt to your life in NTU.

Yu-Yun Wang consulting specialist

**Location:** 1F, College of Liberal Arts

Office hours: